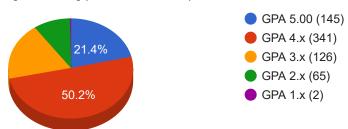

#### GPA Countdown [Year: 2020] (Total Passed: 679)

[History] Passed vs Not Passed (Among Appeared) (% of GPA 5 among passed)

|   | Year | Appeared | Passed | Not Passed | % of Pass | GPA 5 | % of GPA 5 |
|---|------|----------|--------|------------|-----------|-------|------------|
| 1 | 2020 | 679      | 679    | 0          | 100       | 145   | 21.35      |
| 2 | 2019 | 774      | 552    | 222        | 71.32     | 10    | 1.81       |
| 3 | 2018 | 775      | 436    | 339        | 56.26     | 4     | 0.92       |
| 4 | 2017 | 693      | 410    | 283        | 59.16     | 13    | 3.17       |
| 5 | 2016 | 647      | 510    | 137        | 78.83     | 10    | 1.96       |

## [History] GPA Countdown (Among Passed)

|   | Year | GPA 5.00 | GPA 4.x | GPA 3.x | GPA 2.x | GPA 1.x |
|---|------|----------|---------|---------|---------|---------|
| 1 | 2020 | 145      | 341     | 126     | 65      | 2       |
| 2 | 2019 | 10       | 78      | 262     | 190     | 12      |
| 3 | 2018 | 4        | 64      | 246     | 111     | 11      |
| 4 | 2017 | 13       | 67      | 234     | 95      | 1       |
| 5 | 2016 | 10       | 100     | 289     | 107     | 4       |